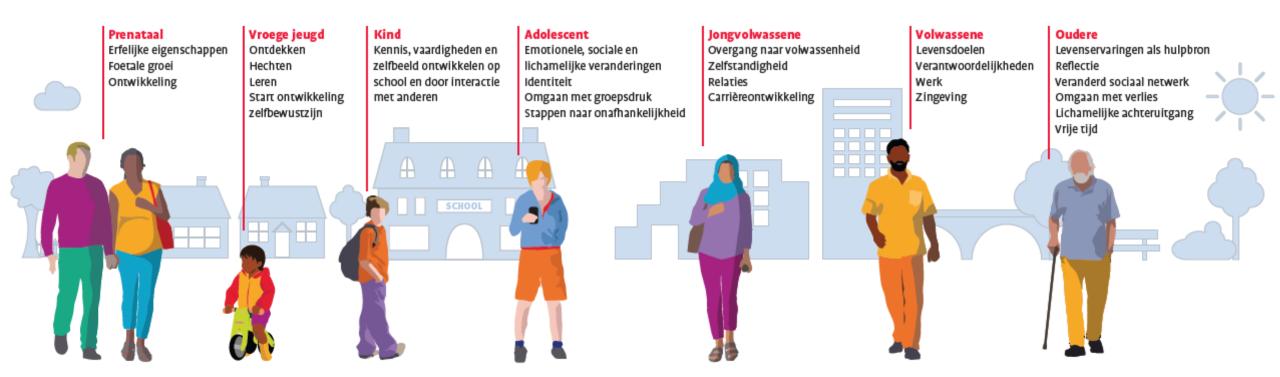

## 2020-21: Sense of urgency

- Tackle the underlying causes of mental illhealth
- Consider mental health within a broader life course approach and creating environments and settings that support mental health
- Evidence-informed decision making
- Strive for coherence in understanding, terminology, and approaches to mental health
  - National-regional-local
  - Multiple policy sectors, systems
  - Involvement of the local community