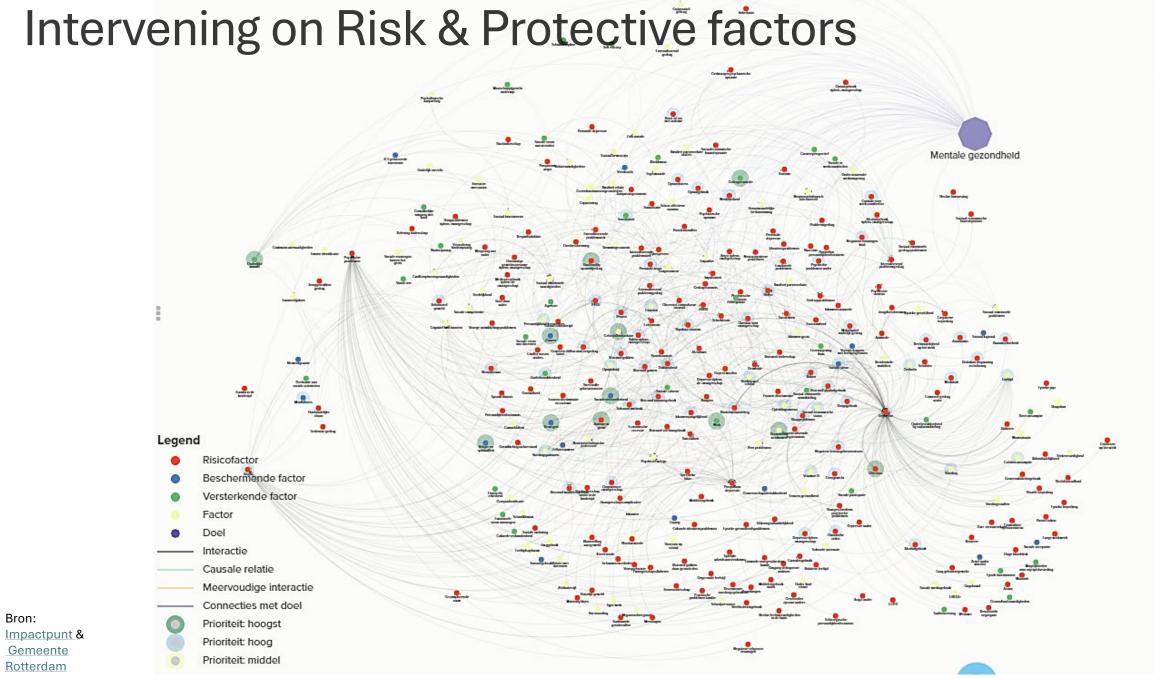

h tools** that enable them to manage their own mental health and to be alert to the mental health of others.

#### Five action lines 📀

- 1 Mental well-being in society 🧕
- 2 Mental well-being in the community **O**
- 3 Mental well-being at school 🧕

4 Mental well-being at work 📀

5 Mental well-being online 🤅



#### Knowledge-based approach 👂

We will create an efficient and effective knowledge infrastructure, in which knowledge can be efficiently exchanged.

#### Let's get started! 📀

Are you in? mentale gezondheid

There is scope for new ideas and initiatives that arise from the field or the target groups (co-creation).

e

## Healthy & Active Living Agreement



Source: Gezond en Actief Leven Akkoord



## Mental health for & in all policies



# Complex & busy intervention landscape



Gemeente Rotterdam





## National & local mental health data

#### Monitor Mentale Gezondheid

- NEMESIS
- Peilstationsonderzoek
- HBSC
- MBO(-HBO) monitor
- Monitor Middelen Gebruik en Mentale gezondheid bij Zwangeren (MMGZ)
- Monitor Middelen en Mentaal welzijn Studenten (MMMS)
- Grote Uitgaansonderzoek
- Montor Woonvormen Dementie
- Monitor Meerjaren-programma Depressiepreventie
- Nationale Drug Monitor (NDM)

#### **Conceptueel model Monitor Mentale gezondheid**

| DEMOGRAFISCH