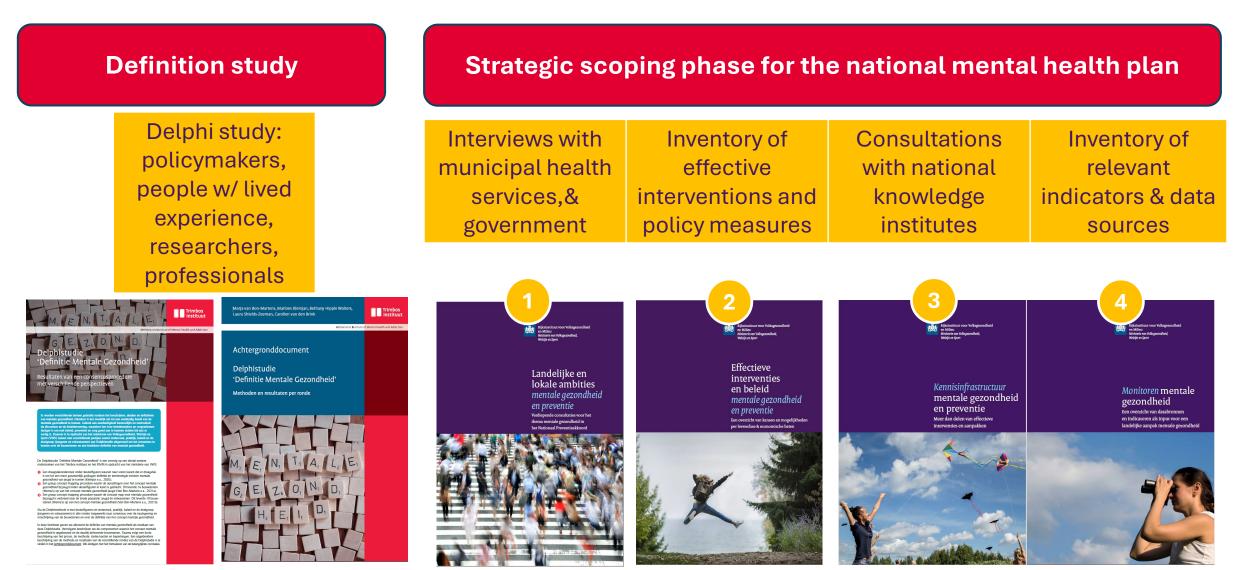

s

- 17.7 million people
- Ministry of Health, Welfare & Sport policy objectives related to prevention & promotion governed under the Public Health Act
- Prevention at local level is the responsibility of municipalities: **342 municipalities!**
- Mental health more on the political agenda



## 2020-21: Sense of urgency



- Tackle the underlying causes of mental illhealth
- Consider mental health within a broader life course approach and creating environments and settings that support mental health
- Evidence-informed decision making
- Strive for coherence in understanding, terminology, and approaches to mental health
  - National-regional-local
  - Multiple policy sectors, systems
  - Involvement of the local community

## Systematic preparatory work for the national mental health plan



#### Action plan 'Good Mental health for All'

#### Why an action plan? 👂





Ą

We aim to drive change towards a **mentally healthy Netherlands**, focused on all citizens.

A mentally healthy Netherlands, with an additional specific focus on young people and young adults, the working population and people in a vulnerable position.

6 juni 2024

#### Objectives 👂



- To raise awareness and start a societal discussion about the importance of having and maintaining good mental health, focused on the individual and society as a whole.
- A greater focus on **prevention** (strengthening mental health and providing easily accessible support where required).
- To **provide people with tools** that enable them to manage their own mental health and to be alert to the mental health of others.

#