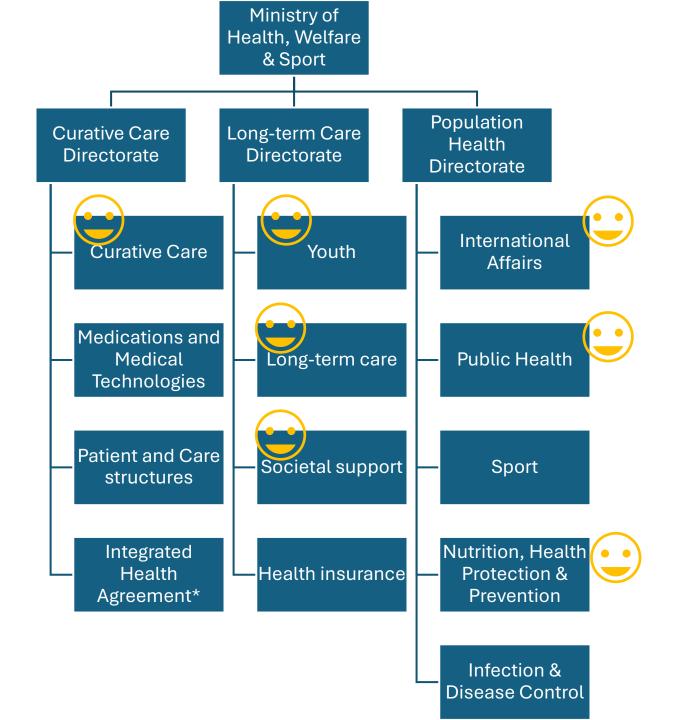

#### The Netherlands

- 17.7 million people
- Ministry of Health, Welfare & Sport policy objectives related to prevention & promotion governed under the Public Health Act
- Prevention at local level is the responsibility of municipalities: **342 municipalities!**
- Mental health more on the political agenda